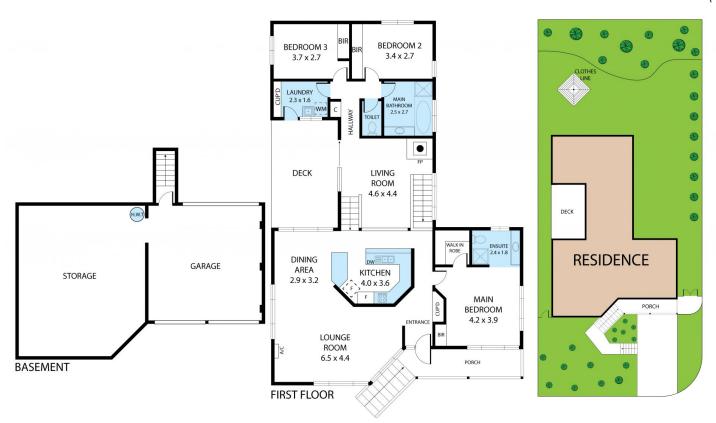

Split level home with an entrance through the front door and internal access through the garage.

The top level consists of the primary bedroom, ensuite and walk in robe, main lounge and kitchen/dining.

On the lower floor is a smaller second lounge area, and a hallway leading to two additional bedrooms with built in

3 🕮 2 🚰 2 🚍

**Price** : \$ 805,000 **Land Size** : 751 sgm

**View**: https://www.coastpropertygroup.com.au/sal

## 17 Tern Close, Merimbula 2548

TOTAL APPROX. FLOOR AREA 141 SQ.M

Whilst every attempt has been made to ensure the accuracy of the floor plan contained here, measurements of doors, windows, rooms and any other items are approximate and no responsibility is taken for any error, omission, or misstatement. This plan is for illustrative purposes only and should be used as such by any prospective purchaser.