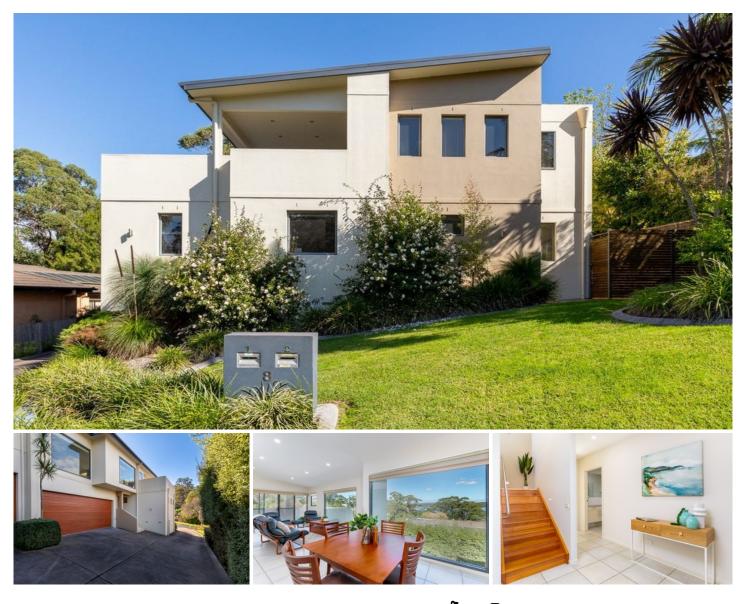

## 1/8 Tern Close Merimbula NSW

Impressively poised and sophisticated with its unique blending of texture and impeccable style, this well built double-story, four-bedroom home has the perfect balance of space, elegance and quality for family living, presenting the height of luxury through high ceilings, high-end finishes and modern design for a laid-back lifestyle. Unwind in your tranquil surrounds where you are afforded a rare level of convenience and lifestyle, just metres from the sparkling Top Lake of Merimbula and only a short drive to all the spoils of the township and beaches.

?Captivating from the onset and opening to reveal an intelligent layout, welcomed by a light-filled entrance and living/study area.

?A neutral and crisp colour palette is highlighted by square set cornice and a quality fit out throughout the home.

?Open plan living domain upstairs with stunning stone-topped entertainers kitchen comprising high-end 4 🛤 2 📛 2 🛱

Price Building Size : 216 sqm View

: \$ 950,000

: https://www.coastpropertygroup.com.au/ sale/nsw/far-south-coast/merimbula/resi dential/semi-detached/7590753