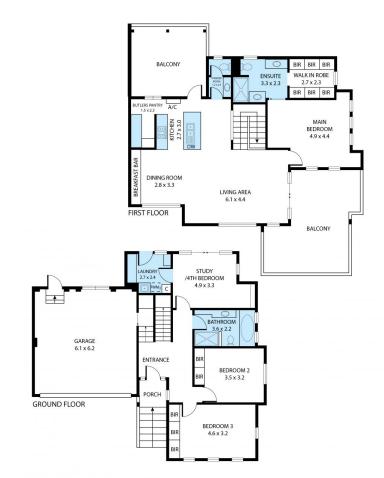

## Unit 1/8 Tern Close, Merimbula 2548

TOTAL APPROX. FLOOR AREA 216 SQM Whilst every attempt has been made to ensure the accuracy of the floor plan contained here, measurements of doors, windows, rooms and any other items are approximate and no responsibility is taken for any error, omission, or misstatement. This plan is for illustrative purposes only and should be used as such by any prospective purchase.