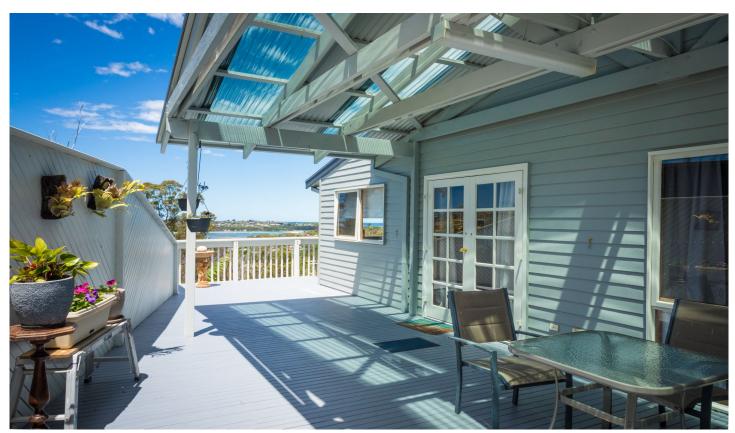

## 14a Sapphire Crescent Merimbula NSW

Perfectly positioned, this impressive split-level residence (overly engineered with steel construction) takes advantage of the natural landscape to deliver MAGNIFICENT views across Merimbula's township, lake and ocean.

Relax in the lounge, open plan living area leading out onto the expansive wrap-around balcony while taking in sweeping views of the bay.

Comprising three spacious bedrooms, two bathrooms, and multiple relaxation areas, this well-appointed home offers living spaces for the whole family and is also very newly renovated, ready for its new owner to move straight into and live.