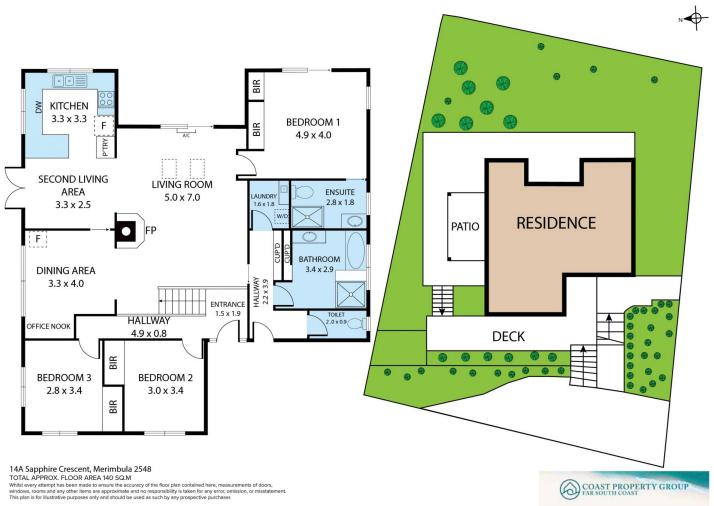

## 14a Sapphire Crescent Merimbula NSW

Perfectly positioned, this impressive split-level residence (overly engineered with steel construction) takes advantage of the natural landscape to deliver MAGNIFICENT views across Merimbula's township, lake and ocean.

Relax in the lounge, open plan living area leading out onto the expansive wrap-around balcony while taking in sweeping views of the bay.

Comprising three spacious bedrooms, two bathrooms, and multiple relaxation areas, this well-appointed home offers living spaces for the whole family and is also very newly renovated, ready for its new owner to move straight into and live.

## 3 🕮 2 🚰 2 🚍

Price : \$899,000 Building Size : 140 sqm Land Size : 715 sqm

View : https://www.coastpropertygroup.com.au/ sale/nsw/far-south-coast/merimbula/resi

dential/house/7597722

Tammy Carroll 02 6495 8410