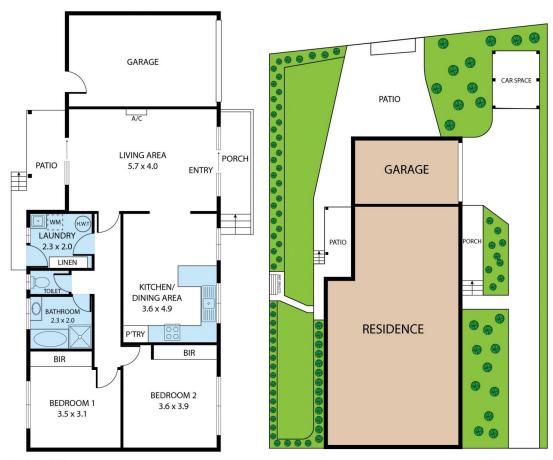

## 2/14 Hakea Place Tura Beach NSW

This immaculate two-bedroom abode is ready to move straight into, whether it be a permanent residence, holiday, or an investment property the choice is yours.

A reasonably level home, internally featuring a light-color palette, the open-plan living area adjoins the kitchen and flows seamlessly onto the back deck, where you can watch the whales pass by. The backyard is well-fenced and has low maintenance grounds, the property contains two car spaces.

## 2 📭 1 🖺 2 🖨

Price : \$ 560,000 Building Size : 91 sqm

Land Size : 1066 sqm View : https://www

: https://www.coastpropertygroup.com.au/sale/nsw/far-south-coast/tura-beach/resi

dential/unit/7677805

Tammy Carroll 02 6495 8410

Jemma Pollock 02 6495 8410

Unit 2/14 Hakea Place, Tura Beach 2548

TOTAL APPROX. FLOOR AREA 91 SQ.M

Whilst every attempt has been made to ensure the accuracy of the floor plan contained here, measurements of doors, windows, rooms and any other florms are approximate and no responsibility is taken for any error, omission, or misstatement. This plan is for illustrative purposes only and should be used as such by any prospective purchaser.