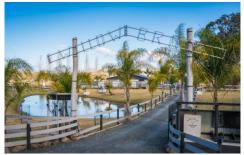

From the kitchen, you can walk straight outside to a huge undercover outdoor entertaining area or pass food out through the servery, the outside kitchen includes full

3 🚐 3 🚍 3 🚍

Price : \$1,499,000 Building Size : 282 sqm Land Size : 1.144 ha