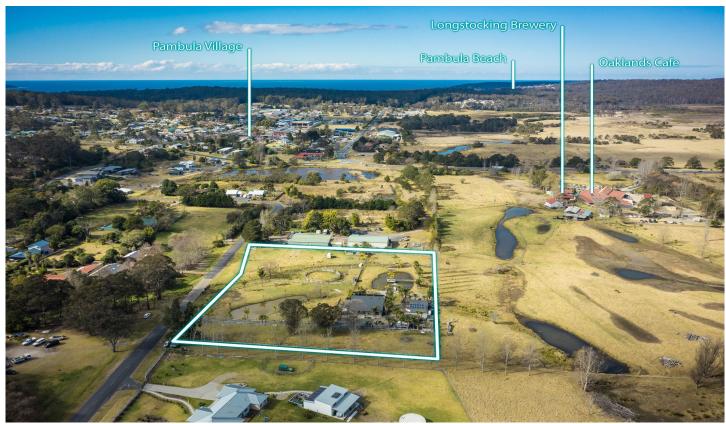

## 21 Oaklands Road Pambula NSW

Perfectly positioned in the Sapphire Coast Region, this picturesque acreage offers the extraordinary lifestyle of idyllic rural living (with equestrian facilities) and yet is close to beautiful beaches. With ease of access to town, this 2.8 acre property is a hidden gem in a highly sought-after area, just 2 minutes from the Pambula CBD.