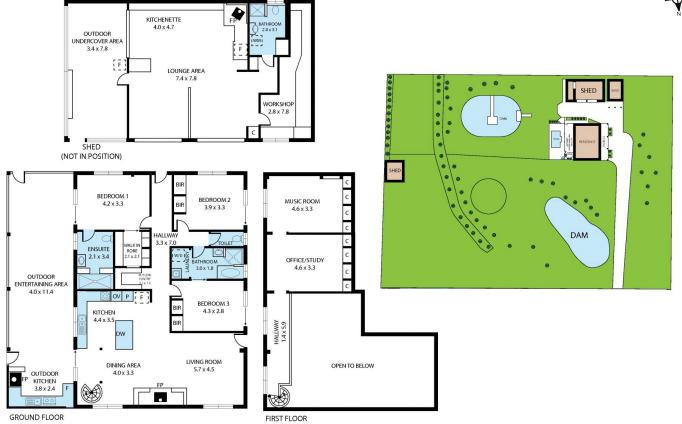

Walking in on the ground level of this practically new home, immediately your attention is drawn to the beautiful high ceilings and large woodfire that occupies the large open-plan living room, adjoining this area is the kitchen (with butlers pantry) and dining room but it does not stop here!

From the kitchen, you can walk straight outside to a huge undercover outdoor entertaining area or pass food out through the servery, the outside kitchen includes full

3 🚐 3 🚍 3 🚍

Price : \$1,499,000 Building Size : 282 sqm Land Size : 1.144 ha

View : https://www.coastpropertygroup.com.au/ sale/nsw/far-south-coast/pambula/reside

ntial/house/7695289

Tammy Carroll 02 6495 8410

21 Oaklands Road, Pambula 2549
TOTAL APPROX. FLOOR AREA 282 SG.M
Whilst every attempt has been made to ensure the accuracy of the floor plan contained here, measurements of doors, windows, rooms and any other lema are exproximate and no responsibility is taken for any error, omission, or misstatement. This plan is for illustrative purposes only and should be used as such by any prospective purchaser.