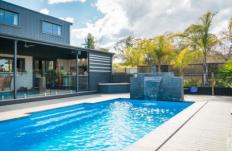

From the kitchen, you can walk straight outside to a huge undercover outdoor entertaining area or pass food out through the servery, the outside kitchen includes full

3 🚐 3 🚍 3 🚍

Price : \$1,499,000 Building Size : 282 sqm Land Size : 1.144 ha