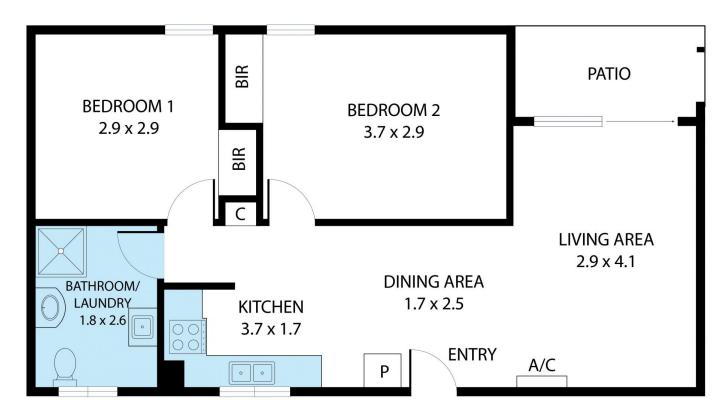

## 2/6 Fishpen Road Merimbula NSW

With its locality to Fishpen and proximity to Merimbula CBD, this chic 2 bedroom unit offers the perfect blend of tranquility and convenience. Comprising of 2 double bedrooms with ample robed storage, a cozy open plan living area including dining, kitchen and lounge room, that flows to an outdoor undercover porch and lawn area with views of Merimbula Lake.

dential/unit/7793042

Tammy Carroll 02 6495 8410

Unit 2/6 Fishpen Road, Merimbula 2548
TOTAL APPROX. FLOOR AREA 48 S.O.M
Whilst every attempt has been made to ensure the accuracy of the floor plan contained here, measurements of doors, windows, rooms and any other litems are approximate and no responsibility is taken for any error, omission, or misstatement. This plan is for illustrative purposes only and should be used as such by any prospective purchaser.