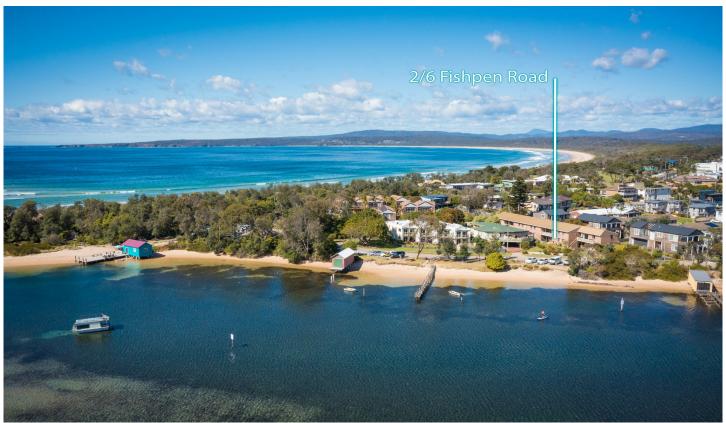

## 2/6 Fishpen Road Merimbula NSW

With its locality to Fishpen and proximity to Merimbula CBD, this chic 2 bedroom unit offers the perfect blend of tranquility and convenience. Comprising of 2 double bedrooms with ample robed storage, a cozy open plan living area including dining, kitchen and lounge room, that flows to an outdoor undercover porch and lawn area with views of Merimbula Lake.

A fabulous lifestyle location, with Merimbula Hub shops, dining options and the popular Main Beach within easy reach.

Whether it be permanent living or holiday letting the choice is yours!

"This is one of the closest units to Mitchies Jetty with no management rights"

Call us today for your private inspection.

- Level living with entry via front or back door

2 🖳 1 🖳 1 🗬

Price : \$ 520,000 Building Size : 57 sqm

View : https://www.coastpropertygroup.com.au/

sale/nsw/far-south-coast/merimbula/resi