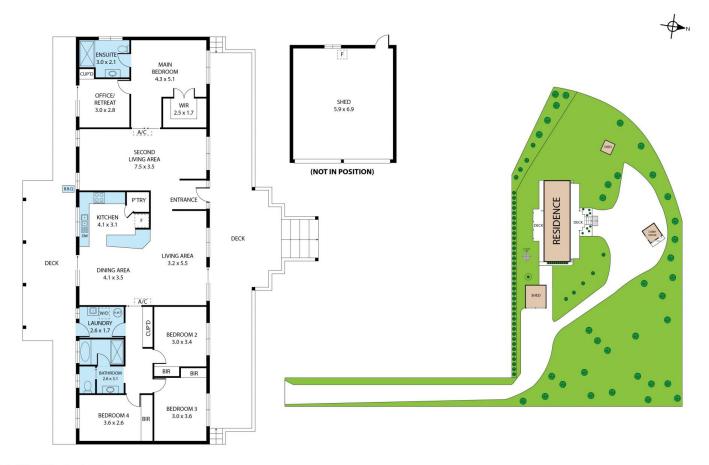

39 Golf Circuit, Tura Beach 2548
TOTAL APPROX. FLOOR AREA 205 SQ.M
Whilst every attempt has been made to ensure the accuracy of the floor plan contained here, measurements of doors, windows, rooms and any other litems are approximate and no responsibility is taken for any error, omission, or misstatement. This plan is for illustrative purposes only and should be used as such by any prospective purchaser.