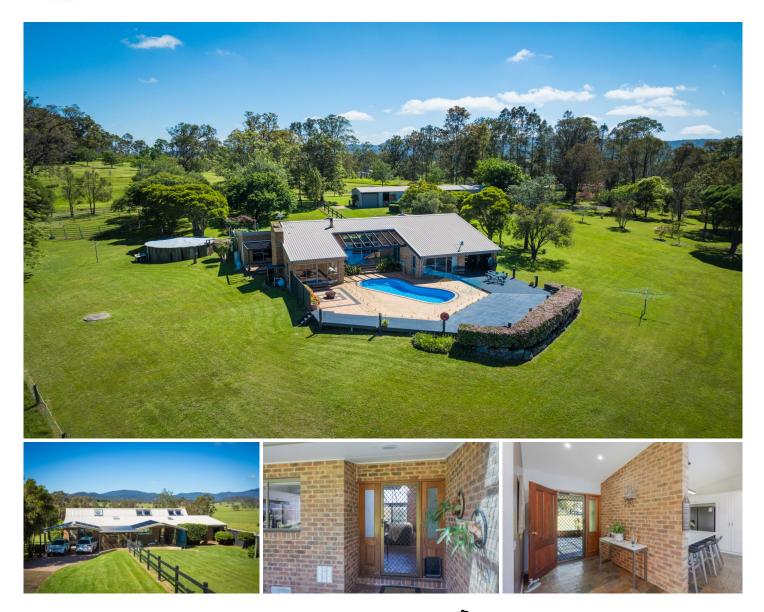

## 73 Cherry Lane Wolumla NSW

The elegant rural style set with a sprawling 35.5 acres, this property embodies the very best of Golden Triangle living between Merimbula, Bega, and Tathra.

Situated on a serene, leafy country lane, with completely sealed roads & driveway, this residence boasts spacious proportions and offers a remarkably relaxed ambiance, complete with a saltwater-chlorinated pool, and firepit area, all ensconced within picturesque, mature gardens.

Additionally with complete infrastructure for horse enthusiasts, with well-fenced grazing and riding paddocks, round yard, arena, stables, single wash bay, wood and machine sheds etc.....

Designed as a single-level dwelling with a thoughtful layout, the interior has plenty of natural light. The open-plan living area features soaring raked ceilings and expansive