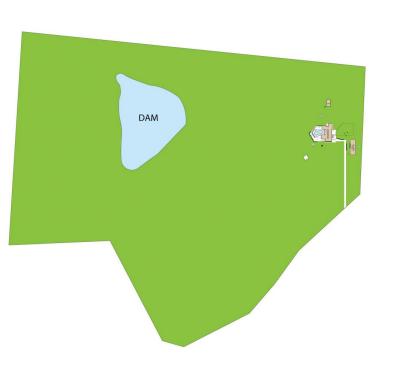

## 73 Cherry Lane Wolumla NSW

The elegant rural style set with a sprawling 35.5 acres, this property embodies the very best of Golden Triangle living between Merimbula, Bega, and Tathra.

Situated on a serene, leafy country lane, with completely sealed roads & driveway, this residence boasts spacious proportions and offers a remarkably relaxed ambiance, complete with a saltwater-chlorinated pool, and firepit area, all ensconced within picturesque, mature gardens.

Additionally with complete infrastructure for horse enthusiasts, with well-fenced grazing and riding paddocks, round yard, arena, stables, single wash bay, wood and machine sheds etc.....

Designed as a single-level dwelling with a thoughtful layout, the interior has plenty of natural light. The open-plan living area features soaring raked ceilings and expansive