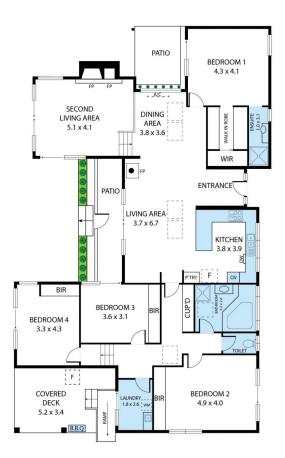

73 Cherry Ln, Wolumla 2550 TOTAL APPROX. FLOOR AREA 187 SQ.M Whilst every attempt has been made to ensure the accuracy of the floor plan contained here, measurements of doors, windows, rooms and any other Items are approximate and no responsibility is taken for any error, omission, or misstatement. This plan is for illustrative purposes only and should be used as such by any prospective purchaser.