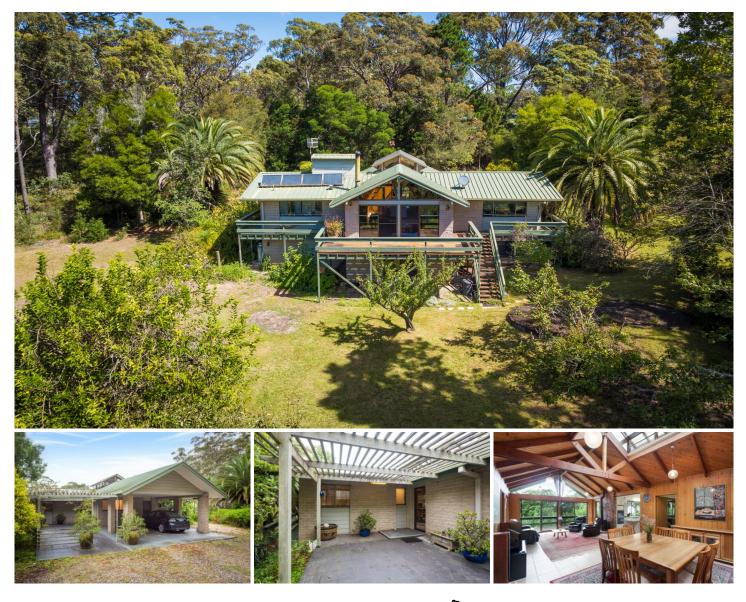

## 510 Sapphire Coast Drive Tura Beach NSW

Peacefully and quietly positioned off Sapphire Coast Drive, in amongst bushland yet only minutes to the beach and Tura Beach amenities, this well-maintained and much-loved residence "ARAUCARIA" offers timeless style and quality on a generous 5-acre block which is an "ABSOLUTE" rare opportunity.

Built in the early 1980's this residence is embraced by beautiful gardens, including deciduous and fruit trees, a small dam with a pump, irrigation with taps throughout the property, a chook shed, and a garden shed, with plenty of space for children to play. Close to the house, within a natural circle clearing, a majestic Bunya Pine (Araucaria Bidwillii) provides a dramatic backdrop for firepit gatherings and for the nature lover, it is Paradise Found because the company it keeps includes the Powerful Owl, the Gang Gang Cockatoo and all the wild characters you would