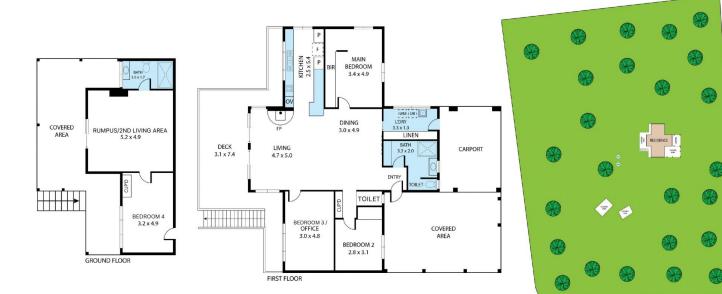

Price : \$1,850,000 Price Guide

- Land Size : 2 ha View
  - : https://www.coastpropertygroup.com.au/sal e/nsw/far-south-coast/tura-beach/residential /house/7943791

**Tammy Carroll** 02 6495 8410

510 Sapphire Coast Drive, Tura Beach 2548 TOTAL APPROX. FLOOR AREA 161 SO.M While very attempt has been made to ensure the accuracy of the floor plan contained here, measurements of doors, windows, rooms and any other terms are approximate and no responsibility is taken for any error, omission, or missianement. This plan is for illustrative purposes only and should be used as such by any prospective purchaser.