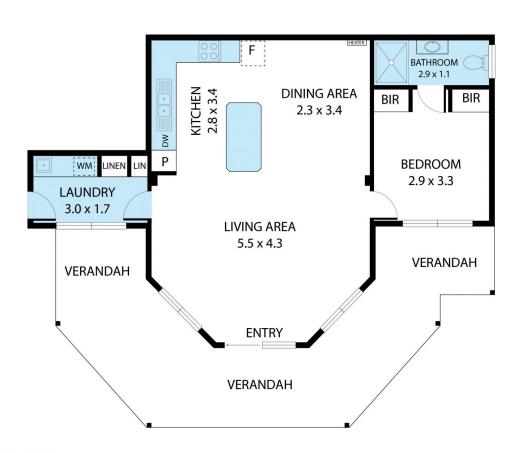

This council-registered dual occupancy home has been renovated throughout and compromises two separate living areas offering multiple living options and diverse income opportunities.

The bottom level of this fully renovated home is a self-contained, substantial size one bedroom unit, completely separate from the main residence, this space has so much potential to be leased out providing additional income or it could be a retreat for older teens or grandparents.

20 Jinjera Parade, Pambula Beach 2549
TOTAL APPROX. FLOOR AREA 196 SQ.M
Whilst every attempt has been made to ensure the accuracy of the floor plan contained here, measurements of doors, windows, rooms and any other items are approximate and no responsibility is taken for any error, omission, or misstatement. This plan is for illustrative purposes only and should be used as such by any prospective purchaser.