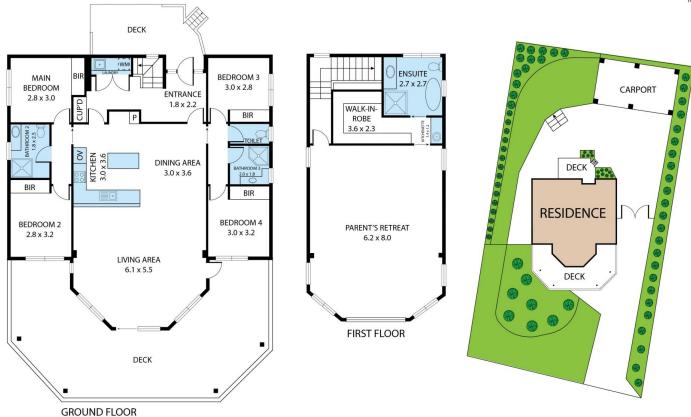

## 20 Jinjera Parade Pambula Beach NSW

North Facing with breathtaking 180-degree bay panorama and proximity to the beach, this unique tri-level residence nestled between bush and bay offers the ultimate lifestyle opportunity.

This council-registered dual occupancy home has been renovated throughout and compromises two separate living areas offering multiple living options and diverse income opportunities.

The bottom level of this fully renovated home is a self-contained, substantial size one bedroom unit, completely separate from the main residence, this space has so much potential to be leased out providing additional income or it could be a retreat for older teens or grandparents.

20 Jinjera Parade, Pambula Beach 2549
TOTAL APPROX. FLOOR AREA 196 SQ.M
Whilst every attempt has been made to ensure the accuracy of the floor plan contained here, measurements of doors, windows, rooms and any other items are approximate and no responsibility is taken for any error, omission, or misstatement. This plan is for illustrative purposes only and should be used as such by any prospective purchaser.