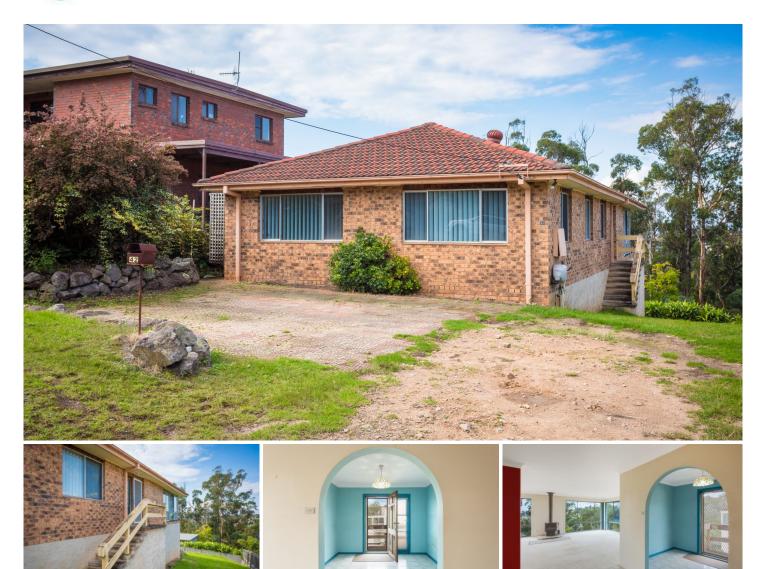

## 42 Sapphire Crescent Merimbula NSW

This solid brick three-bedroom home offers a layout with scope to re-imagine the space, it is a perfect "entry-level" property into the housing market with so much potential to renovate and make it into your very own home.

The residence has a large open-plan living space including a woodfire, distant ocean views, and a northerly aspect. The home is full of surprises with beautiful large archways and a complete framed underneath section with living, kitchen, bathroom, toilet, and laundry provisions.

With low maintenance grounds, a large level backyard, and positioned close to Merimbula this home will not last long! Call us today for your private inspection.