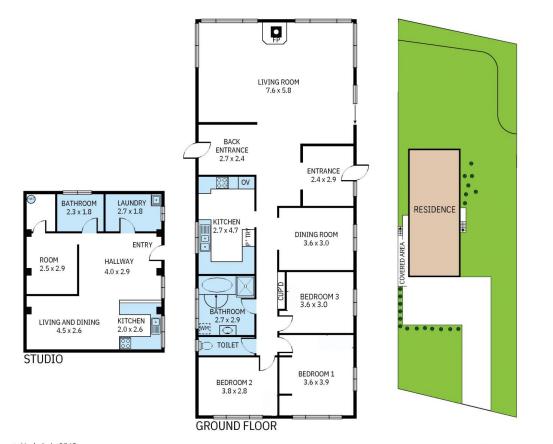

42 Sapphire Crescent, Merimbula 2548 TOTAL APPROX FLOOR AREA 189 SQ M

Whilst every attempt has been made to ensure the accuracy of the floor plan contained here, measurements of doors, windows, comms and any other items are approximate and no responsibility is taken for any error, ornisation, or misstatement. This plan is for illustrative purposes only and should be used as such by any prospective purchaser.